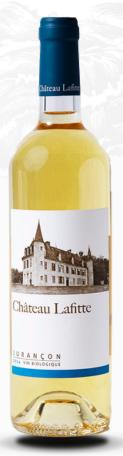

#### CHATEAU LAFITTE

# SWEET JURANCON 2015

SHIPPED BY CARGO SAILBOAT

Surprising

Tart

Complex

**Biodynamic** 

**Petit Manseng** 

**Gros Manseng** 

**AOC Jurançon** 

**ABV: 13%** 

750 ml