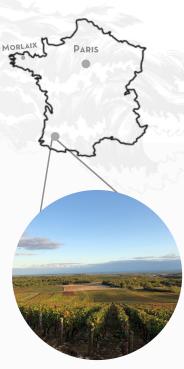

#### CHATEAU LAFITTE

# SWEET JURANCON 2015

SHIPPED BY CARGO SAILBOAT





Surprising

Tart

Complex



**Biodynamic** 

**Petit Manseng** 

**Gros Manseng** 



**AOC Jurançon** 

**ABV: 13%** 

750 ml



#### **ANTOINE**

Antoine wasn't predestinated to be a winemaker. He chose to embrace a quite different pace early in his life as a professional photograph. It's only in 2012 that he came back to the family estate in Monein with the conviction that this 5 Ha with equal part of Petit and Gros Manseng was made for great living wines. A focus on biodyversity, an eco-responsible winery, for Antoine, winemaking is a question of the living, in its entirety and biodynamic a way of living.





Chateau Lafitte Monein Jurançon

## TASTING NOTES

## WINE PROFILE



SEE

Bright Yellow & golden hints



**SMELL** 

Citruses, peach & exotic fruits



**TASTE** 

Exotic, balanced, lively & creamy

**FRUITY** 

BODY

**OAKYNESS** 

ACIDITY

**DRYNESS** 



0000

• • • • •

• • • • •

## THE 411 OF YOUR WINE



54°F/12°C



Decanting: Not suggested



Peak time: 2020 - 2030



Pairings: Aperitifs

### SAILING NOTES

Embark with Grain de Sail® Wines on a great sea adventure where organic wines, coffees, chocolates and awesome people come together. GDS Wines ships specially-selected organic and biodynamic wines from France to New York City with the world's first modern cargo sailboat shipping routes between Europe and the Americas.



Our Promise label

Sail shipped cert'
Unique Trip N°