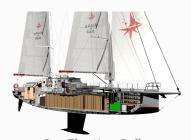

### SAILING NOTES

Embark with Grain de Sail® Wines on a great sea adventure where organic wines, coffees, chocolates and awesome people come together. GDS Wines ships specially-selected organic and biodynamic wines from France to New York City with the world's first modern cargo sailboat shipping routes between Europe and the Americas.

Our Promise label

Sail shipped cert'
Unique Trip N°
Dedicated website

Our Cargo Sailboat

Schooner type 80 feet long 4 Pro Sailors

Our Floating Cellar

50 tons capacity 18,000 bottles T° & Humidity controlled