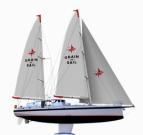

### SAILING NOTES

Embark with Grain de Sail® Wines on a great sea adventure where organic wines, coffees, chocolates and awesome people come together. GDS Wines ships specially-selected organic and biodynamic wines from France to New York City with the world's first modern cargo sailboat shipping routes between Europe and the Americas.

Our Promise label

Sail shipped cert'
Unique Trip N°
Dedicated website

Our Cargo Sailboat

Schooner type 80 feet long 4 Pro Sailors

Our Floating Cellar

50 tons capacity 18,000 bottles T° & Humidity controlled