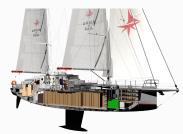

### SAILING NOTES

Embark with Grain de Sail® Wines on a great sea adventure where organic wines, coffees, chocolates and awesome people come together. GDS Wines ships specially-selected organic and biodynamic wines from France to New York City with the world's first modern cargo sailboat shipping routes between Europe and the Americas.

Our Promise label

Sail shipped cert'
Unique Trip N°
Dedicated website

Our Cargo Sailboat

Schooner type 80 feet long 4 Pro Sailors

Our Floating Cellar

50 tons capacity 18,000 bottles T° & Humidity controlled