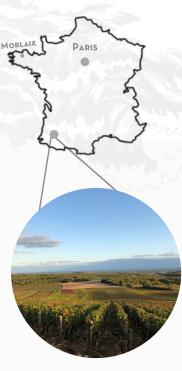

#### CHATEAU LAFITTE

# DRY JURANCON 2018

### SHIPPED BY CARGO SAILBOAT





Gourmet

Lively

Upright



**Biodynamic** 

**Petit Manseng** 

**Gros Manseng** 



**AOC Jurançon** 

**ABV: 13,5%** 

750 ml



#### **ANTOINE**

Antoine wasn't predestinated to be a winemaker. He chose to embrace a quite different pace early in his life as a professional photograph. It's only in 2012 that he came back to the family estate in Monein with the conviction that this 5 Ha with equal part of Petit and Gros Manseng was made for great living wines. A focus on biodyversity, an eco-responsible winery, for Antoine, winemaking is a question of the living, in its entirety and biodynamic a way of living.





Chateau Lafitte Monein Jurançon

# TASTING NOTES



SEE

Lemon Yellow



SMELL

White fruits, fresh bread and smoke



**TASTE** 

Rounded, complex & fresh

# WINE PROFILE

**FRUITY** 

BODY

OAKYNESS

ACIDITY

**DRYNESS** 



....

• • • •

••••

0000

# THE 411 OF YOUR WINE



54°F/12°C



Decanting: Not suggested



Peak time: 2021 - 2025



Pairings: Oysters

### SAILING NOTES

Embark with Grain de Sail® Wines on a great sea adventure where organic wines, coffees, chocolates and awesome people come together. GDS Wines ships specially-selected organic and biodynamic wines from France to New York City with the world's first modern cargo sailboat shipping routes between Europe and the Americas.



Our Promise label

Sail shipped cert'
Unique Trip N°
Dedicated website



Our Cargo Sailbo