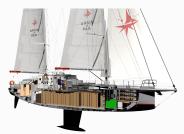

Our Promise label

Sail shipped cert'
Unique Trip N°
Dedicated website

Our Cargo Sailboat

Schooner type 80 feet long 4 Pro Sailors

**Our Floating Cellar** 

50 tons capacity 18,000 bottles T° & Humidity controlled