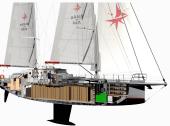

# SAILING NOTES

Embark with Grain de Sail<sup>®</sup> Wines on a great sea adventure where organic wines, coffees, chocolates and awesome people come together. GDS Wines ships specially-selected organic and biodynamic wines from France to New York City with the world's first modern cargo sailboat shipping routes between Europe and the Americas.

Our Promise label

Sail shipped cert' Unique Trip N° Dedicated website

Our Cargo Sailboat Schooner type 80 feet long 4 Pro Sailors

Our Floating Cellar

50 tons capacity 18,000 bottles T° & Humidity controlled