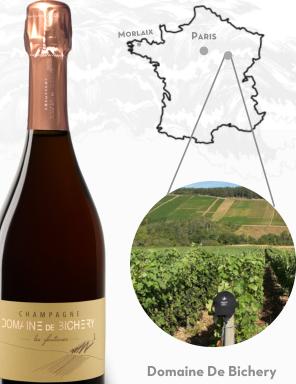

#### DOMAINE DE BICHERY LES FONTAINES ROSÉ H-2017 Shipped by cargo sailboat

Gastronomic Tart

Fruit-forward

Pinot Noir Chardonnay

2<sup>nd</sup> y turning Organic

AOC Champagne ABV: 12.5 % 750 ml

Domaine De Bichery Neuville-sur-Seine Côte des Bar