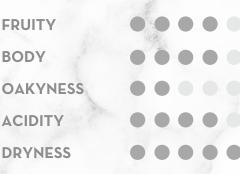

# WINE PROFILE

| SEE<br>Gold with "Œil de perdrix" tints                                                     |
|---------------------------------------------------------------------------------------------|
| SMELL<br>Ripe yellow fruits, smoky<br>and candied<br>FASTE<br>Frank, airy & bold in the end |