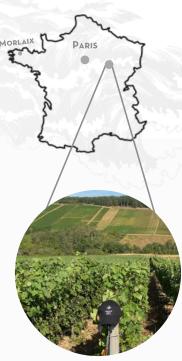

### HANNAH & RAPHAËL

These are not your classic Champagne winemakers! Located in Neuville sur Seine, Côte des Bar, Raphael and Hannah feel closer to Burgundy than to Champagne and since their first vintage in 2015 you can feel it in the bottles. From their 8he vineyard, Chardonnay, Pinot Noir and Pinot Meunier are the complete expression of their terroir. "No Stories, only Natural" is their moto and we love it!

Domaine De Bichery
Neuville-sur-Seine
Côte des Bar