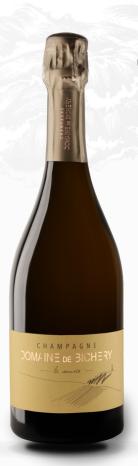

# LA SOURCE H-2017

#### SHIPPED BY CARGO SAILBOAT

**Pureness** 

Airy Mineral

2<sup>nd</sup> y turning Organic

Pinot Noir Chardonnay

**AOC Champagne** 

**ABV: 12.5 %** 

750 ml