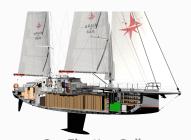

**Our Promise label** 

Sail shipped cert'
Unique Trip N°
Dedicated website

Our Cargo Sailboat

Schooner type 80 feet long 4 Pro Sailors

Our Floating Cellar

50 tons capacity 18,000 bottles T° & Humidity controlled