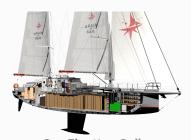

Our Promise label

Sail shipped cert'
Unique Trip N°
Dedicated website

Our Cargo Sailboat

Schooner type 80 feet long 4 Pro Sailors

Our Floating Cellar

50 tons capacity 18,000 bottles T° & Humidity controlled