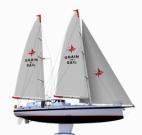

#### SAILING NOTES

Embark with Grain de Sail® Wines on a great sea adventure where organic wines, coffees, chocolates and awesome people come together. GDS Wines ships specially-selected organic and biodynamic wines from France to New York City with the world's first modern cargo sailboat shipping routes between Europe and the Americas.

Our Promise label

Sail shipped cert'
Unique Trip N°
Dedicated website

Our Cargo Sailboat

Schooner type 80 feet long 4 Pro Sailors

Our Floating Cellar

50 tons capacity 18,000 bottles T° & Humidity controlled