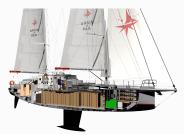

**Our Promise label** 

Sail shipped cert'
Unique Trip N°
Dedicated website

Our Cargo Sailboat

Schooner type 80 feet long 4 Pro Sailors

**Our Floating Cellar** 

50 tons capacity 18,000 bottles T° & Humidity controlled