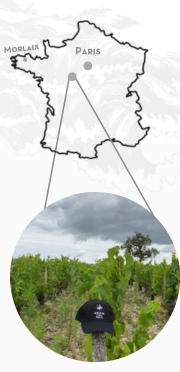

#### DOMAINE L'AFFÛT

# INSTINCTIVE 2019

SHIPPED BY CARGO SAILBOAT





Bold
Aromatic
Fresh



2<sup>nd</sup> y turning Organic
Sauvignon
Chardonnay



AOC Touraine
ABV: 14.5 %
750 ml



#### **ISABELLE**

Coming from a family owning an Oak Sawmill, she discovered wine through the barrels and it was an instant crush! She now manages a 14 hectares estate growing more than 8 different grape varieties. For Isabelle, being a winemaker is always being on the lookout or "à l'Affût" like we say in French. It first means observing closely the vines, soils, flora, and fauna to always stays alert but it's also a hint to her personal story as the word "fût" means barrel in English.





Domaine L'Affût Sassay Loire - Sologne Viticole

## TASTING NOTES

#### WINE PROFILE



SEE

Bright yellow & golden tints



**SMELL** 

Mirabelle & pear



**TASTE** 

Bold attack, ripe fruits and freshness

**FRUITY** 

BODY

OAKYNESS

ACIDITY

**DRYNESS** 



....

• • • • •

• • • • •

#### ( )

### THE 411 OF YOUR WINE



53°F/12°C



Decanting:

1h before



Peak time: 2020 - 2025



Pairings: Cheese plate

#### SAILING NOTES

Embark with Grain de Sail® Wines on a great sea adventure where organic wines, coffees, chocolates and awesome people come together. GDS Wines ships specially-selected organic and biodynamic wines from France to New York City with the world's first modern cargo sailboat shipping routes between Europe and the Americas.



**Our Promise label** 

Sail shipped c