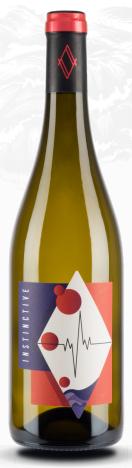

# INSTINCTIVE 2019

SHIPPED BY CARGO SAILBOAT

Bold
Aromatic
Fresh

2<sup>nd</sup> y turning Organic
Sauvignon
Chardonnay

AOC Touraine
ABV: 14.5 %
750 ml