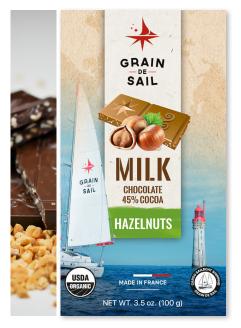

\*(not including origin & destination stops)

MILK CHOCOLATE 45% OF COCOA AND COFFEE

MILK CHOCOLATE 45% OF COCOA, PEANUTS, CARAMEL AND SEA SALT

MILK CHOCOLATE 45% OF COCOA AND HAZELNUTS

MILK CHOCOLATE 45% OF COCOA AND SEA SALT