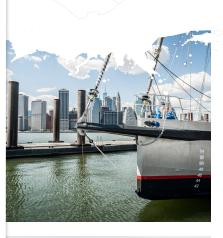

**ABOUT US** 

OUR CARGO SAILBOATS - UP TO 170 FT

### 2 CARGO SAILBOATS

9 SAILORS ONBOARD

CO, REDUCTION: 95%

APPROXIMATELY 15 DAYS TRANSATLANTIC\* (FRANCE > USA)

**46 DAYS ROUNDTRIP\*** (FRANCE > USA > CARIBBEAN > FRANCE)

294 PALLETS 350 TONS OF LOADING CAPACITY

# **TRANSATLANTIC JOURNEYS**

New York

Every year, our boats cross the Atlantic, engaging in the import-export of our own goods and opening our holds to businesses seeking to decarbonize their transport.