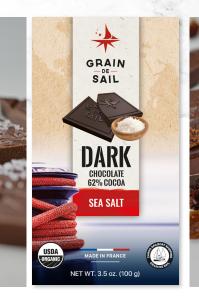

**DARK CHOCOLATE** 62% OF COCOA **AND SEA SALT** 

**DARK CHOCOLATE 62% OF COCOA TOASTED BUCKWHEAT AND** CURRANT

DARK CHOCOLATE 62% OF COCOA AND SESAME TOASTED

DARK CHOCOLATE **62% OF COCOA AND HAZELNUTS** 