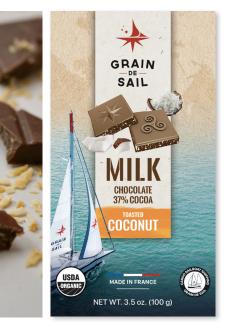

MILK CHOCOLATE 37% OF COCOA AND TOASTED COCONUT

GRAIN SAIL and the DARK CHOCOLATE 62% COCOA TOASTED BUCKWHEA USD/ NET WT. 3.5 oz. (100 g)

GRAIN SAIL DARK CHOCOLATE 62% COCOA WT 3.5 oz (100

GRAIN SAIL  $\overline{()}$ DARK CHOCOLATE 62% COCOA HAZELNUTS MADE IN FRAN NET WT. 3.5 oz. (100 g)