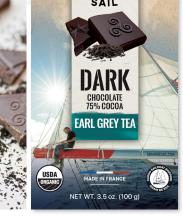

GRAIN GRAIN GRAIN SAIL SAIL SAIL DARK DARK DARK CHOCOLATE 75% COCOA CHOCOLATE CHOCOLATE 75% COCOA

CARAMEL SAIL ้มระ NET WT. 3.5 oz. (100 g) **DARK CHOCOLATE 75%** 

OF COCOA, CARAMEL **AND SEA SALT** 

DARK CHOCOLATE 75% OF COCOA, AND **EARL GREY TEA** 