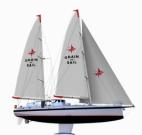

#### SAILING NOTES

Embark with Grain de Sail® Wines on a great sea adventure where organic wines, coffees, chocolates and awesome people come together. GDS Wines ships specially-selected organic and biodynamic wines from France to New York City with the world's first modern cargo sailboat shipping routes between Europe and the Americas.

**Our Promise label** 

Sail shipped cert' Unique Trip N°

Our Cargo Sailboat

Schooner type 4 Pro Sailors

**Our Floating Cellar** 

50 tons capacity 18.000 bottles T° & Humidity controlled