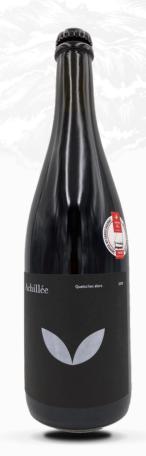

# QUETSCHES ALORS 2019

SHIPPED BY CARGO SAILBOAT

Unique Funky Spicy

Biodynamic
Fermented Plums
5% Riesling

Vin de France ABV: 5.5 % 750 ml

Domaine Achillée Scherwiller Alsace

## TASTING NOTES

SEE

Pale red & orange tints

**SMELL** 

Clove, cinnamon & plums

TASTE

Light bubbles, freshness and spices