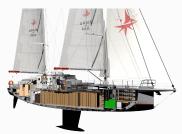

### SAILING NOTES

Embark with Grain de Sail® Wines on a great sea adventure where organic wines, coffees, chocolates and awesome people come together. GDS Wines ships specially-selected organic and biodynamic wines from France to New York City with the world's first modern cargo sailboat shipping routes between Europe and the Americas.

#### **Our Promise label**

Sail shipped cert' Unique Trip N° Dedicated website

Our Cargo Sailboat

Schooner type 80 feet long 4 Pro Sailors

**Our Floating Cellar** 

50 tons capacity 18,000 bottles T° & Humidity controlled