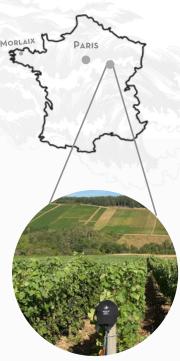

### HANNAH & RAPHAËL

These are not your classic Champagne winemakers! Located in Neuville sur Seine, Côte des Bar, Raphael and Hannah feel closer to Burgundy than to Champagne and since their first vintage in 2015 you can feel it in the bottles. From their 8he vineyard, Chardonnay, Pinot Noir and Pinot Meunier are the complete expression of their terroir. "No Stories, only Natural" is their moto and we love it!

Domaine De Bichery
Neuville-sur-Seine
Côte des Bar