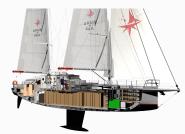

#### **Our Promise label**

Sail shipped cert'
Unique Trip N°
Dedicated website

Our Cargo Sailboat

Schooner type 80 feet long 4 Pro Sailors

**Our Floating Cellar** 

50 tons capacity 18,000 bottles T° & Humidity controlled