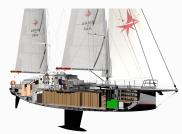

Our Promise label

Sail shipped cert'
Unique Trip N°
Dedicated website

Our Cargo Sailboat

Schooner type 80 feet long 4 Pro Sailors

**Our Floating Cellar** 

50 tons capacity 18,000 bottles T° & Humidity controlled